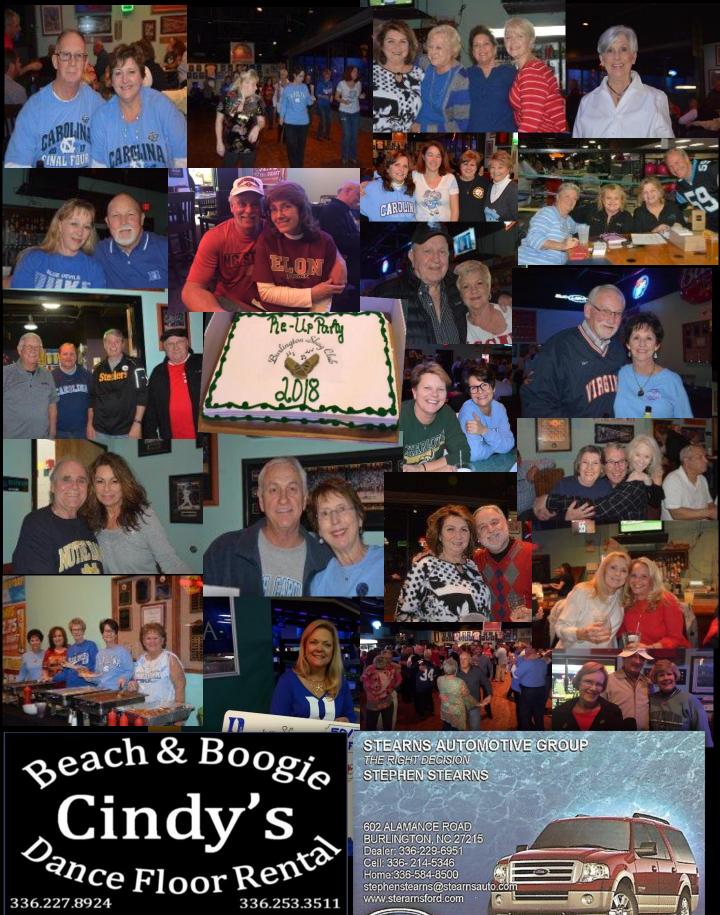

What a great Re-Up party this past Friday night with over 100 in attendance. Lots of laughing, dancing, and having fun. Chigger played some good stuff. A big thank you to our Showtime family for providing a tasty BBQ dinner. Edith Loy and Dianne Neese did a wonderful job co-chairing the party. Thanks to all who served on the food line. Buddy Richardson did a great job on the 50/50. Thanks to all who helped Buddy and Robin with the 50/50. Our 2018 Membership chairperson, Tammy McDole worked many hours and did an excellent job managing our membership drive. Thank you Tammy, and thanks to all who helped Tammy out front accepting and processing membership applications. Please encourage folks to join our club, membership dues help pay for our Friday Shag Night DJs and other special events.